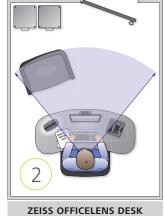

# What's your working distance?

ZEISS Officelens lets you personalize your vision based on your needs. Your eye care professional will help you choose which of these working distance options is right for you.

- **Book.** Ideal for reading, computer use, and other up-close activities. Widest fields of clear vision out to about 3 feet (100cm).
- $\angle$  **pesk.** Great for reading, computer use and a clear view of a cubicle or small office. Wide fields of view to about 7 feet (200cm).
- 3 **Room.** Appropriate for most indoor activities. Clear vision to about 14 feet (400cm).