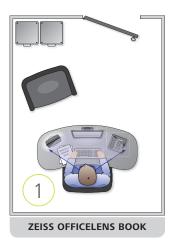

# What's your working distance?

ZEISS Officelens lets you personalize your vision based on your needs. Your eye care professional will help you choose which of these working distance options is right for you.

- **Book.** Ideal for reading, computer use, and other up-close activities. Widest fields of clear vision out to about 3 feet (100cm).
- $\angle$  **pesk.** Great for reading, computer use and a clear view of a cubicle or small office. Wide fields of view to about 7 feet (200cm).
- 3 **Room.** Appropriate for most indoor activities. Clear vision to about 14 feet (400cm).