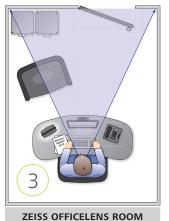

# What's your working distance?

ZEISS Officelens lets you personalize your vision based on your needs. Your eye care professional will help you choose which of these working distance options is right for you.

- **Book.** Ideal for reading, computer use, and other up-close activities. Widest fields of clear vision out to about 3 feet (100cm).
- $\angle$  **pesk.** Great for reading, computer use and a clear view of a cubicle or small office. Wide fields of view to about 7 feet (200cm).
- 3 **Room.** Appropriate for most indoor activities. Clear vision to about 14 feet (400cm).